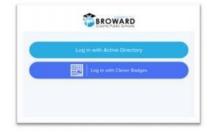

#### 1) Ingresa a

http://sso.browardschools.com que te va a llevar a la página de inicio de Clever, como se muestra en la figura de la derecha. Haz clic en "Log in With Active Directory".

- 2) Ahora, te va a dirigir a la página de inicio de sesión de Active Directory, como se muestra en la figura de la derecha. Esta es la misma página de inicio que has estado usando para Office365, Pinnacle, Canvas y Clever.
- Tu nombre de usuario: es tu número de estudiante que empieza con 06
- 4) Tu contraseña: usa la contraseña de tu Active Directory